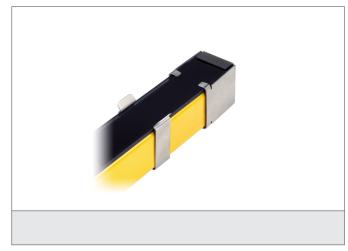

## **PSE 750**

## **Protective screen kit**

- Protection of welding sparks, scratches and aggressive medias in working space
- Quick and easy fix and mounting
- Robust design

Repair exclusively made by di-soric.

| TECHNICAL INFORMATION (typ.) |                                                                                 |
|------------------------------|---------------------------------------------------------------------------------|
| Operating principle          | Protective screen                                                               |
| Suitable for                 | 760 mm protective field height                                                  |
| Material                     | Polycarbonate (protective glass)                                                |
| Scope of delivery            | 4 protective screens, (stainless steel clamps / -caps to be ordered separately) |
|                              |                                                                                 |
|                              |                                                                                 |
|                              |                                                                                 |
|                              |                                                                                 |
|                              |                                                                                 |
|                              |                                                                                 |
|                              |                                                                                 |
|                              |                                                                                 |
|                              |                                                                                 |
|                              |                                                                                 |
|                              |                                                                                 |
|                              |                                                                                 |
|                              |                                                                                 |
|                              |                                                                                 |
|                              |                                                                                 |
|                              |                                                                                 |
|                              |                                                                                 |