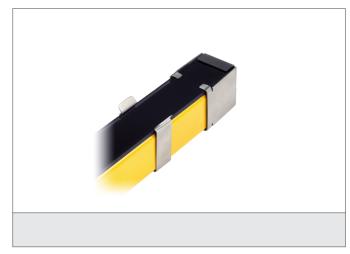

## **Protective screen kit**

- Protection of welding sparks, scratches and aggressive medias in working space
- Quick and easy fix and mounting
- Robust design

Repair exclusively made by di-soric.

| TECHNICAL INFORMATION (typ.) |                                                                                 |
|------------------------------|---------------------------------------------------------------------------------|
| Operating principle          | Protective screen                                                               |
| Suitable for                 | 3 beam security light grids                                                     |
| Material                     | Polycarbonate (protective glass)                                                |
| Scope of delivery            | 4 protective screens, (stainless steel clamps / -caps to be ordered separately) |
|                              |                                                                                 |
|                              |                                                                                 |
|                              |                                                                                 |
|                              |                                                                                 |
|                              |                                                                                 |
|                              |                                                                                 |
|                              |                                                                                 |
|                              |                                                                                 |
|                              |                                                                                 |
|                              |                                                                                 |
|                              |                                                                                 |
|                              |                                                                                 |
|                              |                                                                                 |
|                              |                                                                                 |
|                              |                                                                                 |
|                              |                                                                                 |
|                              |                                                                                 |