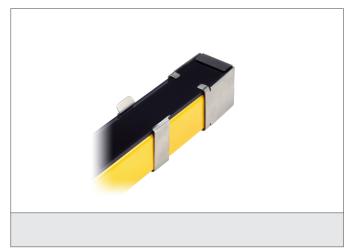

## **PSE 1800**

## **Protective screen kit**

- 防工作环境中的电焊火花,划痕和腐蚀性物体
- Quick and easy fix and mounting
- 结实耐用的设计

| TECHNICAL INFORMATION (typ.) |                                                                  |
|------------------------------|------------------------------------------------------------------|
| 操作原理                         | 防护屏                                                              |
| 为了                           | 1810 mm protective field height                                  |
| 材料                           | PC (防护玻璃)                                                        |
| 交货范围                         | 4个防护屏, (stainless steel clamps / -caps to be ordered separately) |
|                              |                                                                  |
|                              |                                                                  |
|                              |                                                                  |
|                              |                                                                  |
|                              |                                                                  |
|                              |                                                                  |
|                              |                                                                  |
|                              |                                                                  |
|                              |                                                                  |
|                              |                                                                  |
|                              |                                                                  |
|                              |                                                                  |
|                              |                                                                  |
|                              |                                                                  |
|                              |                                                                  |
|                              |                                                                  |
|                              |                                                                  |
|                              |                                                                  |
|                              |                                                                  |