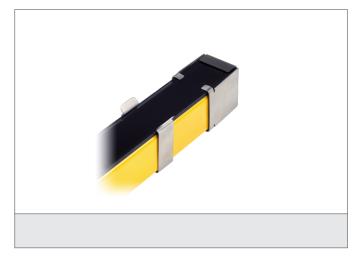

## **PSE 1800**

## **Protective screen kit**

- Protection of welding sparks, scratches and aggressive medias in working space
- Quick and easy fix and mounting
- Robust design

| TECHNICAL INFORMATION (L. )  |                                                                                 |
|------------------------------|---------------------------------------------------------------------------------|
| TECHNICAL INFORMATION (typ.) |                                                                                 |
| Operating principle          | Protective screen                                                               |
| Suitable for                 | 1810 mm protective field height                                                 |
| Material                     | Polycarbonate (protective glass)                                                |
| Scope of delivery            | 4 protective screens, (stainless steel clamps / -caps to be ordered separately) |
|                              |                                                                                 |
|                              |                                                                                 |
|                              |                                                                                 |
|                              |                                                                                 |
|                              |                                                                                 |
|                              |                                                                                 |
|                              |                                                                                 |
|                              |                                                                                 |
|                              |                                                                                 |
|                              |                                                                                 |
|                              |                                                                                 |
|                              |                                                                                 |
|                              |                                                                                 |
|                              |                                                                                 |
|                              |                                                                                 |