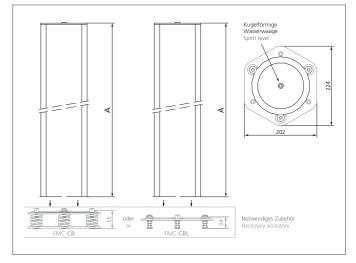

## FMC-SB2 Column with deflection mirror

- For the realization of circumferential protections up to 4 sides
- Not more than one safety light curtain / -grid necessary
- Special models equipped with a protective anti-fragmentation film on the mirrors available on request
- Robust column made by aluminium extrusion poles
- With adjustable angular orientation
- Optical power reduction factor 15% for each mirror
- Built-in spirit level for a correct positioning of the vertical axis

| 1000 mm                                                  |
|----------------------------------------------------------|
| Mounting column with deflection mirror                   |
| 2 (deflection mirrors)                                   |
| built-in spirit level                                    |
| -10 +50 °C (mirrors)                                     |
| 2 beam security light grids                              |
| aluminium extrusion poles, epoxy powder coated, plastics |
| freely adjustable                                        |
| assembly instruction, Fixing material                    |
| 15 %                                                     |
|                                                          |