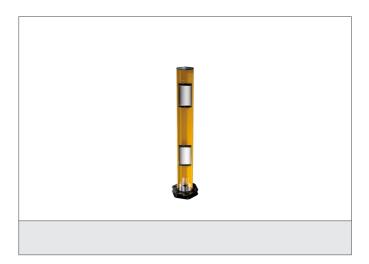

## FMC-SB2 Column with deflection mirror

- For the realization of circumferential protections up to 4 sides
- Not more than one safety light curtain / -grid necessary
- Special models equipped with a protective anti-fragmentation film on the mirrors available on request
- Robust column made by aluminium extrusion poles
- With adjustable angular orientation
- Optical power reduction factor 15% for each mirror
- Built-in spirit level for a correct positioning of the vertical axis

| 1000 mm                                                  |
|----------------------------------------------------------|
| Mounting column with deflection mirror                   |
| 2 (deflection mirrors)                                   |
| built-in spirit level                                    |
| -10 +50 °C (mirrors)                                     |
| 2 beam security light grids                              |
| aluminium extrusion poles, epoxy powder coated, plastics |
| freely adjustable                                        |
| assembly instruction, Fixing material                    |
| 15 %                                                     |
|                                                          |