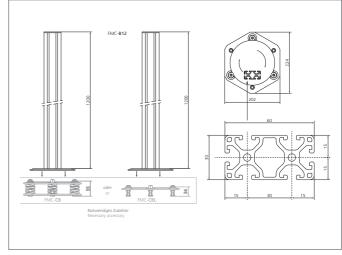

## FMC-B12

| TECHNICAL INFORMATION (typ.) Total height (A) | 1200 mm                                                                               |
|-----------------------------------------------|---------------------------------------------------------------------------------------|
| Operating principle                           | Mounting column                                                                       |
| Suitable for                                  | 2 beam security light grids, 3 beam security light grids, 4 beam security light grids |
| Casing material                               | Al-bar profile, plastics                                                              |
| Scope of delivery                             | assembly instruction, 2 adjustable fixing brackets, Fixing materia                    |
|                                               |                                                                                       |
|                                               |                                                                                       |
|                                               |                                                                                       |
|                                               |                                                                                       |
|                                               |                                                                                       |
|                                               |                                                                                       |
|                                               |                                                                                       |
|                                               |                                                                                       |
|                                               |                                                                                       |
|                                               |                                                                                       |
|                                               |                                                                                       |
|                                               |                                                                                       |
|                                               |                                                                                       |
|                                               |                                                                                       |
|                                               |                                                                                       |