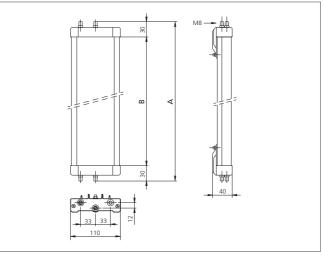

| TECHNICAL INFORMATION (typ.)   |                                                                     |
|--------------------------------|---------------------------------------------------------------------|
| Total height (A)               | 1960 mm                                                             |
| Operating principle            | Deflection mirror                                                   |
| Ambient temperature, operation | -10 +55 °C (mirrors)                                                |
| Suitable for                   | 1810 mm protective field height                                     |
| Casing material                | aluminium extrusion poles, epoxy powder coated, plastics            |
| Version                        | freely adjustable                                                   |
| Scope of delivery              | assembly instruction, 2 adjustable fixing brackets, Fixing material |
| Optical power reduction factor | 15 %                                                                |
| Deflection mirror height (B)   | 1900 mm                                                             |