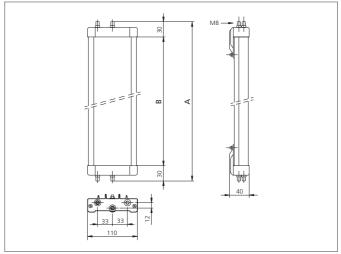

| TECHNICAL INFORMATION (typ.)   |                                                                     |
|--------------------------------|---------------------------------------------------------------------|
| Total height (A)               | 1960 mm                                                             |
| Operating principle            | Deflection mirror                                                   |
| Ambient temperature, operation | -10 +55 °C (mirrors)                                                |
| Suitable for                   | 1810 mm protective field height                                     |
| Casing material                | aluminium extrusion poles, epoxy powder coated, plastics            |
| Version                        | freely adjustable                                                   |
| Scope of delivery              | assembly instruction, 2 adjustable fixing brackets, Fixing material |
| Optical power reduction factor | 15 %                                                                |
| Deflection mirror height (B)   | 1900 mm                                                             |
|                                |                                                                     |
|                                |                                                                     |
|                                |                                                                     |