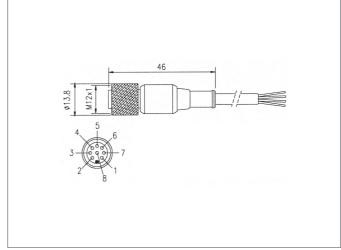

| TECHNICAL INFORMATION (typ.) | +20°C, 24V DC                      |
|------------------------------|------------------------------------|
| Operating principle          | Connection cable                   |
| Size                         | M12 (thread)                       |
| Design                       | straight                           |
| Length                       | 25.000 mm                          |
| Characteristics              | metal coupling ring                |
| Protection class             | IP 67                              |
| Suitable for                 | receiver SLI                       |
| Material                     | PVC (Cable)                        |
| Connection                   | Socket, M12, 8-poled, flying leads |
|                              |                                    |
|                              |                                    |
|                              |                                    |
|                              |                                    |
|                              |                                    |
|                              |                                    |
|                              |                                    |