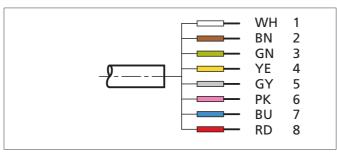

| TECHNICAL INFORMATION (typ.) | +20°C, 24V DC                      |
|------------------------------|------------------------------------|
| Operating principle          | Connection cable                   |
| Size                         | M12 (thread)                       |
| Design                       | straight                           |
| Length                       | 25.000 mm                          |
| Characteristics              | metal coupling ring                |
| Protection class             | IP 67                              |
| Suitable for                 | receiver SLI                       |
| Material                     | PVC (Cable)                        |
| Connection                   | Socket, M12, 8-poled, flying leads |
|                              |                                    |
|                              |                                    |
|                              |                                    |
|                              |                                    |
|                              |                                    |
|                              |                                    |
|                              |                                    |