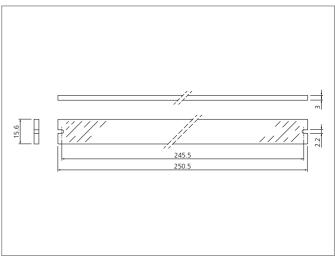

| TECHNICAL INFORMATION (typ.) | +20°C, 24V DC                                                        |
|------------------------------|----------------------------------------------------------------------|
| Mounting                     | 2 holes                                                              |
| Size                         | 250.5 x 15.6 x 3 mm (Dimensions)                                     |
| Illuminated area             | 240 mm                                                               |
| Shock-/vibration load        | 10 55 Hz / 1,0 mm / 30 g                                             |
| Suitable for                 | Barlights BE 1-A240                                                  |
| Material                     | PMMA (protective glass)                                              |
| Scope of delivery            | 1 diffusion screen, 2 pan-head screws M2x6 DIN 7985 Zn, cross recess |
|                              |                                                                      |
|                              |                                                                      |
|                              |                                                                      |
|                              |                                                                      |
|                              |                                                                      |
|                              |                                                                      |
|                              |                                                                      |
|                              |                                                                      |
|                              |                                                                      |
|                              |                                                                      |
|                              |                                                                      |
|                              |                                                                      |
|                              |                                                                      |