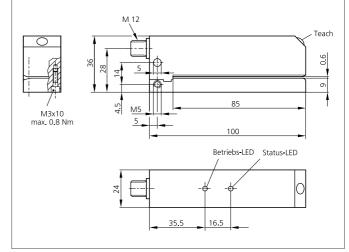

| TECHNICAL INFORMATION (typ.)   | +20°C, 24V DC                        |
|--------------------------------|--------------------------------------|
| Operating principle            | Capacitive                           |
| Fork opening                   | 0,6 mm                               |
| Branch length inside           | 85 mm                                |
| Service voltage                | 10 35 V DC                           |
| No-load current                | < 70 mA                              |
| Sensitivity adjustment         | Teach key + remote teach             |
| Switching output               | Push pull, 200 mA, NO/NC, switchable |
| Switching hysteresis           | material dependent                   |
| Label length                   | > 2 mm                               |
| Label interspace               | > 2 mm                               |
| Label thickness                | < 0,5 mm                             |
| Voltage drop                   | < 2,5 V                              |
| Ambient temperature, operation | 0 +60 °C                             |
| Insulation voltage endurance   | 500 V                                |
| Protection class               | IP 65                                |
| Casing material                | Aluminium black anodized             |
| Connection                     | Connector, M12, 4-poled              |
| Connecting cable               | VK                                   |