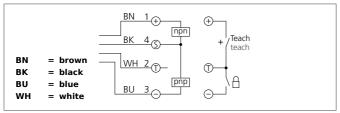

| TECHNICAL INFORMATION (typ.)   | +20°C, 24V DC                        |
|--------------------------------|--------------------------------------|
| Operating principle            | Capacitive                           |
| Fork opening                   | 0,6 mm                               |
| Branch length inside           | 85 mm                                |
| Service voltage                | 10 35 V DC                           |
| No-load current                | < 70 mA                              |
| Sensitivity adjustment         | Teach key + remote teach             |
| Switching output               | Push pull, 200 mA, NO/NC, switchable |
| Switching hysteresis           | material dependent                   |
| Label length                   | > 2 mm                               |
| Label interspace               | > 2 mm                               |
| Label thickness                | < 0,5 mm                             |
| Voltage drop                   | < 2,5 V                              |
| Ambient temperature, operation | 0 +60 °C                             |
| Insulation voltage endurance   | 500 V                                |
| Protection class               | IP 65                                |
| Casing material                | Aluminium black anodized             |
| Connection                     | Connector, M12, 4-poled              |
| Connecting cable               | VK                                   |