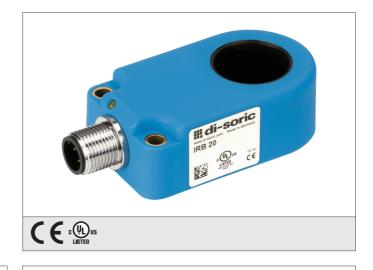

## IRB 20 NS-B3 Inductive Ring Sensor

- Quick commissioning, no setting elements
- No risk of wrong adjustments
- High protection class IP 67
- Short response time
- Insensitive to dirt
- Static working principle
- Metal connector