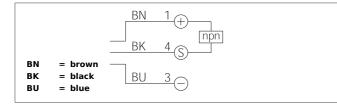

| TECHNICAL INFORMATION (typ.)   | +20°C, 24V DC                            |
|--------------------------------|------------------------------------------|
| Operating principle            | Static                                   |
| Inside diameter                | 20,1 mm                                  |
| Service voltage                | 10 35 V DC (Supply Class 2)              |
| No-load current                | < 11 mA                                  |
| Resolution                     | Ø 3,0 mm                                 |
| Sensitivity adjustment         | no setting elements                      |
| Switching output               | npn, 200 mA, NO                          |
| Shock-/vibration load          | 10 55 Hz / 1,0 mm / 30 g                 |
| Speed of parts                 | < 35 m/s                                 |
| Pulse stretching               | 150 ms                                   |
| Voltage drop                   | < 2,0 V                                  |
| Readiness delay                | < 300 ms                                 |
| Ambient temperature, operation | -25 +70 °C                               |
| Insulation voltage endurance   | 1.000 V                                  |
| Protection class               | IP 67                                    |
| Protection degree              | III, operation on protective low voltage |
| Casing material                | polyamide / ring POM                     |
| Connection                     | Connector, M12, 4-poled                  |
| Connecting cable               | VK                                       |
|                                |                                          |