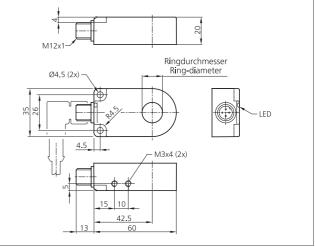

| TECHNICAL INFORMATION (typ.)   | +20°C, 24V DC                            |
|--------------------------------|------------------------------------------|
| Operating principle            | Static                                   |
| Inside diameter                | 20,1 mm                                  |
| Service voltage                | 10 35 V DC (Supply Class 2)              |
| No-load current                | < 11 mA                                  |
| Resolution                     | Ø 3,0 mm                                 |
| Sensitivity adjustment         | no setting elements                      |
| Switching output               | npn, 200 mA, NO                          |
| Shock-/vibration load          | 10 55 Hz / 1,0 mm / 30 g                 |
| Speed of parts                 | < 35 m/s                                 |
| Pulse stretching               | 150 ms                                   |
| Voltage drop                   | < 2,0 V                                  |
| Readiness delay                | < 300 ms                                 |
| Ambient temperature, operation | -25 +70 °C                               |
| Insulation voltage endurance   | 1.000 V                                  |
| Protection class               | IP 67                                    |
| Protection degree              | III, operation on protective low voltage |
| Casing material                | polyamide / ring POM                     |
| Connection                     | Connector, M12, 4-poled                  |
| Connecting cable               | VK                                       |
|                                |                                          |