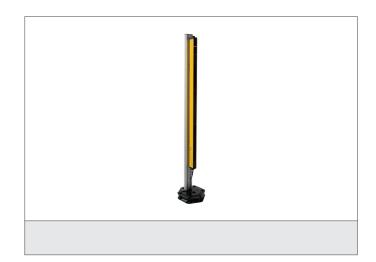

## FMC-B12 Mounting column

- Easy assembling and disassembling of the light grid
- Easy height adjustment of the first beam
- Robust column made by aluminium profile
- With adjustable angular orientation

| TECHNICAL INFORMATION (typ.) |                                                                                       |
|------------------------------|---------------------------------------------------------------------------------------|
| Total height (A)             | 1200 mm                                                                               |
| Operating principle          | Mounting column                                                                       |
| Suitable for                 | 2 beam security light grids, 3 beam security light grids, 4 beam security light grids |
| Casing material              | Al-bar profile, plastics                                                              |
| Scope of delivery            | assembly instruction, 2 adjustable fixing brackets, Fixing material                   |