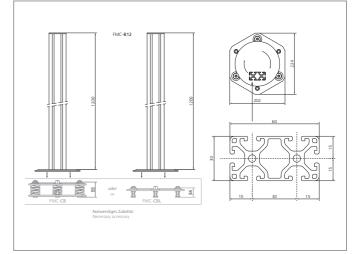

## FMC-B12 Mounting column

- Easy assembling and disassembling of the light grid
- Easy height adjustment of the first beam
- Robust column made by aluminium profile
- With adjustable angular orientation

| TECHNICAL INFORMATION (typ.) |                                                                                       |
|------------------------------|---------------------------------------------------------------------------------------|
| Total height (A)             | 1200 mm                                                                               |
| Operating principle          | Mounting column                                                                       |
| Suitable for                 | 2 beam security light grids, 3 beam security light grids, 4 beam security light grids |
| Casing material              | Al-bar profile, plastics                                                              |
| Scope of delivery            | assembly instruction, 2 adjustable fixing brackets, Fixing material                   |