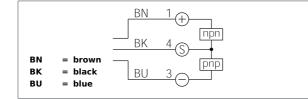

| TECHNICAL INFORMATION (typ.)   | +20°C, 24V DC                                    |
|--------------------------------|--------------------------------------------------|
| Operating principle            | Through beam sensors, receiver, switching output |
| Evaluation                     | digital                                          |
| Size                           | M12 x 1 (thread)                                 |
| Design                         | screw                                            |
| Characteristics                | High transmit power and dirt penetration         |
| Service voltage                | 10 35 V DC                                       |
| No-load current                | < 40 mA                                          |
| Operating distance             | 0 20000 mm dependent on the transmitter          |
| Sensitivity adjustment         | no setting elements                              |
| Switching output               | Push pull, 200 mA, NO (pnp) / NC (npn)           |
| Shock-/vibration load          | 10 55 Hz / 1,0 mm / 30 g                         |
| Switching frequency            | 150 Hz                                           |
| Ambient temperature, operation | -20 +60 °C                                       |
| Ambient light immunity         | 15 kLx, Sunlight, 2 kLx, clocked light           |
| Protection class               | IP 67, IP 68, IP 69K                             |
| Protection degree              | III, operation on protective low voltage         |
| Casing material                | stainless steel V2A (1.4301 / AISI 304)          |
| Material                       | PVC (Cable)                                      |
| Connection                     | Cable, 5,0 m                                     |
|                                |                                                  |