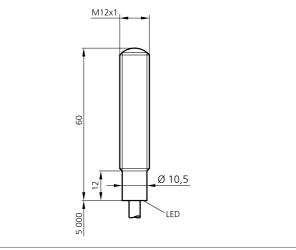

| TECHNICAL INFORMATION (typ.)   | +20°C, 24V DC                                    |
|--------------------------------|--------------------------------------------------|
| Operating principle            | Through beam sensors, receiver, switching output |
| Evaluation                     | digital                                          |
| Size                           | M12 x 1 (thread)                                 |
| Design                         | screw                                            |
| Characteristics                | High transmit power and dirt penetration         |
| Service voltage                | 10 35 V DC                                       |
| No-load current                | < 40 mA                                          |
| Operating distance             | 0 20000 mm dependent on the transmitter          |
| Sensitivity adjustment         | no setting elements                              |
| Switching output               | Push pull, 200 mA, NO (pnp) / NC (npn)           |
| Shock-/vibration load          | 10 55 Hz / 1,0 mm / 30 g                         |
| Switching frequency            | 150 Hz                                           |
| Ambient temperature, operation | -20 +60 °C                                       |
| Ambient light immunity         | 15 kLx, Sunlight, 2 kLx, clocked light           |
| Protection class               | IP 67, IP 68, IP 69K                             |
| Protection degree              | III, operation on protective low voltage         |
| Casing material                | stainless steel V2A (1.4301 / AISI 304)          |
| Material                       | PVC (Cable)                                      |
| Connection                     | Cable, 5,0 m                                     |
|                                |                                                  |