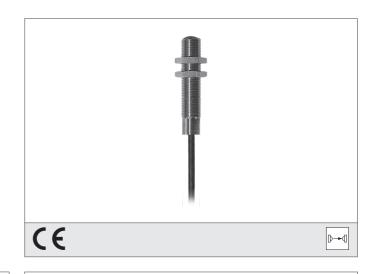

## **OEP 12 V 20000 G2L-5M High Performance Photoelectric Sensor, Receiver**

- Operating distances up to 20 m
- Integrated amplifier electronics
- Transistor output with push-pull
- High functional reserve
- Extremely dirt-resistant
- Easy adjustment
- Different designs to be combinated
- High protection class
- Compact design

| TECHNICAL INFORMATION (typ.)   | +20°C, 24V DC                                    |
|--------------------------------|--------------------------------------------------|
| Operating principle            | Through beam sensors, receiver, switching output |
| Evaluation                     | digital                                          |
| Size                           | M12 x 1 (thread)                                 |
| Design                         | screw                                            |
| Characteristics                | High transmit power and dirt penetration         |
| Service voltage                | 10 35 V DC                                       |
| No-load current                | < 40 mA                                          |
| Operating distance             | 0 20000 mm dependent on the transmitter          |
| Sensitivity adjustment         | no setting elements                              |
| Switching output               | Push pull, 200 mA, NO (pnp) / NC (npn)           |
| Shock-/vibration load          | 10 55 Hz / 1,0 mm / 30 g                         |
| Switching frequency            | 150 Hz                                           |
| Ambient temperature, operation | -20 +60 °C                                       |
| Ambient light immunity         | 15 kLx, Sunlight, 2 kLx, clocked light           |
| Protection class               | IP 67, IP 68, IP 69K                             |
| Protection degree              | III, operation on protective low voltage         |
| Casing material                | stainless steel V2A (1.4301 / AISI 304)          |
| Material                       | PVC (Cable)                                      |
| Connection                     | Cable, 5,0 m                                     |
|                                |                                                  |