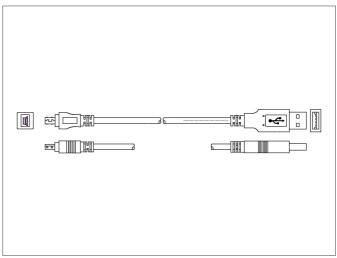

| TECHNICAL INFORMATION (typ.) | +20°C, 24V DC                                |
|------------------------------|----------------------------------------------|
| Length                       | 1500 mm                                      |
| Suitable for                 | PC connection of MS-1 Main unit              |
| Material                     | Nickel plated (connector)                    |
| Version                      | USB 2.0 compatible (High Speed)              |
| Connection                   | USB, Connector, Typ A                        |
| Connection 2                 | Connector, USB-Mini-B, (3,5 x 5 mm), 5-poled |
|                              |                                              |
|                              |                                              |
|                              |                                              |
|                              |                                              |
|                              |                                              |
|                              |                                              |
|                              |                                              |
|                              |                                              |
|                              |                                              |
|                              |                                              |
|                              |                                              |
|                              |                                              |
|                              |                                              |
|                              |                                              |
|                              |                                              |
|                              |                                              |