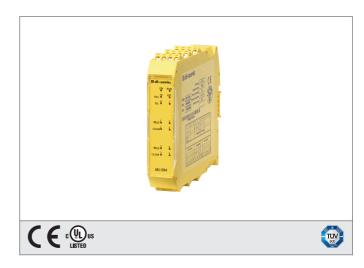

## MS-OR4

## **MS** - Expansion unit

**#di-soric** 

- 4 safety relays with guided contacts
- 4 inputs for Start / Restart interlock and external device monitoring (EDM)
- Outputs can be configured as 4 single-channel outputs (safety cat. 1 or 2) or 2 dual-channels outputs (safety cat. 4) via the MS-SD software
- Connection to MS-1 master via MS-SC proprietary bus
- MS-SC connector included