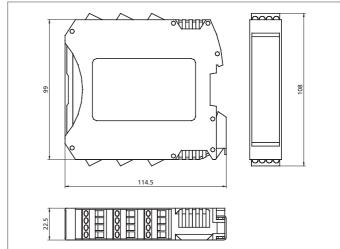

| TECHNICAL INFORMATION (typ.)   | +20°C, 24 V DC                                                         |
|--------------------------------|------------------------------------------------------------------------|
| Characteristic parameters      | SIL 3 (IEC 61508), SILCL 3 (IEC 62061), PL e - Cat. 4 (EN ISO 13849-1) |
| Mounting                       | rail fastening according to EN 50022-35 standard                       |
| Operating principle            | Safety relay module                                                    |
| Size                           | 99 x 22.5 x 114.5 mm (Dimensions)                                      |
| Service voltage                | 19,2 28,8 V DC                                                         |
| Display                        | LED for output status                                                  |
| Start / restart                | 4 inputs (EDM)                                                         |
| Ambient temperature, operation | -10 +55 °C                                                             |
| Protection class               | IP 20, (housing), IP 2X, (terminal blocks)                             |
| Casing material                | polyamide (with locking latch mounting made of metal)                  |
| Connection                     | removable terminal blocks, screw contacts                              |
| Communication                  | 5-way high-speed bus 5.0                                               |
| Scope of delivery              | multi-language installation sheet, MS - Connector MS-SC                |
| Safety relay outputs           | NO (4x)                                                                |