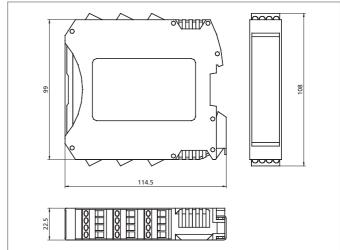

| TECHNICAL INFORMATION (typ.)   | +20°C, 24 V DC                                                                                  |
|--------------------------------|-------------------------------------------------------------------------------------------------|
| Characteristic parameters      | SIL 3 (IEC 61508), SILCL 3 (IEC 62061), PL e - Cat. 4 (EN ISO 13849-1)                          |
| Mounting                       | rail fastening according to EN 50022-35 standard                                                |
| Operating principle            | Interface module                                                                                |
| Size                           | 99 x 22.5 x 114.5 mm (Dimensions)                                                               |
| Service voltage                | 19,2 28,8 V DC                                                                                  |
| Display                        | LED for output status                                                                           |
| Ambient temperature, operation | -10 +55 °C                                                                                      |
| Protection class               | IP 20, (housing), IP 2X, (terminal blocks)                                                      |
| Casing material                | polyamide (with locking latch mounting made of metal)                                           |
| Connection                     | removable terminal blocks, interface with input or output, RJ-45 connector (1x), screw contacts |
| Cable                          | shielded RS485 cable, single connection max. 50 m, total length max. 250 m                      |
| Communication                  | 5-way high-speed bus 5.0                                                                        |
| Scope of delivery              | multi-language installation sheet, MS - Connector MS-SC                                         |
|                                |                                                                                                 |
|                                |                                                                                                 |