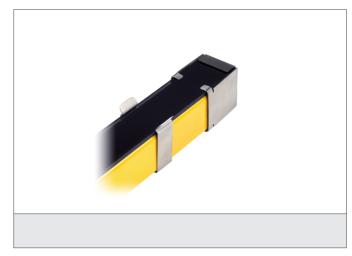

## **Protective screen kit**

- Protection of welding sparks, scratches and aggressive medias in working space
- Quick and easy fix and mounting
- Robust design

| TECHNICAL INFORMATION (typ.) |                                                                                 |
|------------------------------|---------------------------------------------------------------------------------|
| Operating principle          | Protective screen                                                               |
| Suitable for                 | 4 beam security light grids                                                     |
| Material                     | Polycarbonate (protective glass)                                                |
| Scope of delivery            | 4 protective screens, (stainless steel clamps / -caps to be ordered separately) |
|                              |                                                                                 |
|                              |                                                                                 |
|                              |                                                                                 |
|                              |                                                                                 |
|                              |                                                                                 |
|                              |                                                                                 |
|                              |                                                                                 |
|                              |                                                                                 |
|                              |                                                                                 |
|                              |                                                                                 |
|                              |                                                                                 |
|                              |                                                                                 |
|                              |                                                                                 |
|                              |                                                                                 |
|                              |                                                                                 |
|                              |                                                                                 |
|                              |                                                                                 |