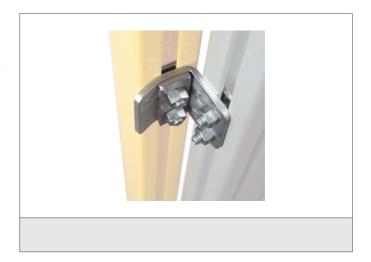

## Adjustable fixing brackets

- Adjustable
- Robust design
- Set includes the for emitter and receiver necessary brackets
- Use is recommended for long distances or the use of deflection mirrors