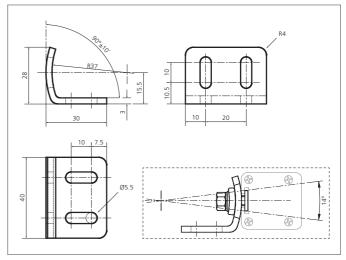

| TECHNICAL INFORMATION (typ.) |                                                                           |
|------------------------------|---------------------------------------------------------------------------|
| Operating principle          | Adjustable fixing bracket                                                 |
| Adjustment range             | 14°                                                                       |
| Suitable for                 | all light curtains / -grids with a protected height starting from 1210 mm |
| Material                     | Zinc plated metal (Fixing brackets)                                       |
| Scope of delivery            | quick installation guide, 6 adjustable fixing brackets, Fixing material   |
|                              |                                                                           |
|                              |                                                                           |
|                              |                                                                           |
|                              |                                                                           |
|                              |                                                                           |
|                              |                                                                           |
|                              |                                                                           |
|                              |                                                                           |
|                              |                                                                           |
|                              |                                                                           |
|                              |                                                                           |
|                              |                                                                           |
|                              |                                                                           |
|                              |                                                                           |
|                              |                                                                           |
|                              |                                                                           |