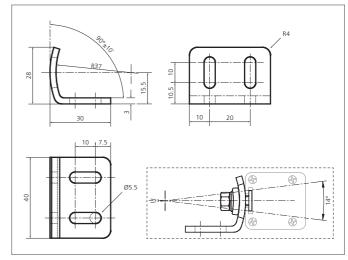

## **Adjustable fixing brackets**

- Adjustable
- Robust design
- Set includes the for emitter and receiver necessary brackets
- Use is recommended for long distances or the use of deflection

| TECHNICAL INFORMATION (typ.) | Adjustable fiving breekst                                               |
|------------------------------|-------------------------------------------------------------------------|
| Operating principle          | Adjustable fixing bracket                                               |
| Adjustment range             | 14°                                                                     |
| Suitable for                 | all light curtains / -grids with a protected height up to 1060 mm       |
| Material                     | Zinc plated metal (Fixing brackets)                                     |
| Scope of delivery            | quick installation guide, 4 adjustable fixing brackets, Fixing material |
|                              |                                                                         |
|                              |                                                                         |
|                              |                                                                         |
|                              |                                                                         |
|                              |                                                                         |
|                              |                                                                         |
|                              |                                                                         |
|                              |                                                                         |
|                              |                                                                         |
|                              |                                                                         |
|                              |                                                                         |
|                              |                                                                         |