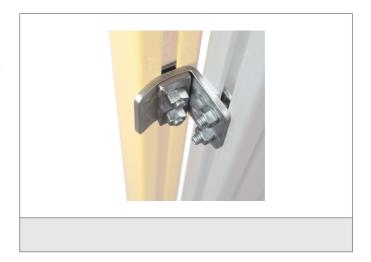

## **Adjustable fixing brackets**

- Adjustable
- Robust design
- Set includes the for emitter and receiver necessary brackets
- Use is recommended for long distances or the use of deflection

| TECHNICAL INFORMATION (typ.) | Adjustable fiving breekst                                               |
|------------------------------|-------------------------------------------------------------------------|
| Operating principle          | Adjustable fixing bracket                                               |
| Adjustment range             | 14°                                                                     |
| Suitable for                 | all light curtains / -grids with a protected height up to 1060 mm       |
| Material                     | Zinc plated metal (Fixing brackets)                                     |
| Scope of delivery            | quick installation guide, 4 adjustable fixing brackets, Fixing material |
|                              |                                                                         |
|                              |                                                                         |
|                              |                                                                         |
|                              |                                                                         |
|                              |                                                                         |
|                              |                                                                         |
|                              |                                                                         |
|                              |                                                                         |
|                              |                                                                         |
|                              |                                                                         |
|                              |                                                                         |
|                              |                                                                         |