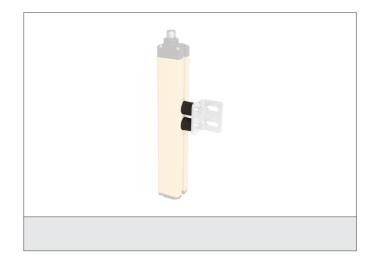

## **Vibration dampers**

**#**di-soric

- Use is highly recommended in case of strong vibrations (presses, weaving machines etc.)
- Robust design
- Set includes the for emitter and receiver necessary dampers

| TECHNICAL INFORMATION (typ.) |                                                                            |
|------------------------------|----------------------------------------------------------------------------|
| Operating principle          | Vibration damper                                                           |
| Suitable for                 | all light curtains / -grids with a protected height of 260 $\dots$ 1060 mm |
| Material                     | Rubber, metal (Vibration dampers)                                          |
| Scope of delivery            | quick installation guide, 8 vibration dampers, Fixing material             |
|                              |                                                                            |
|                              |                                                                            |
|                              |                                                                            |
|                              |                                                                            |
|                              |                                                                            |
|                              |                                                                            |
|                              |                                                                            |
|                              |                                                                            |
|                              |                                                                            |
|                              |                                                                            |
|                              |                                                                            |
|                              |                                                                            |
|                              |                                                                            |
|                              |                                                                            |
|                              |                                                                            |
|                              |                                                                            |
|                              |                                                                            |