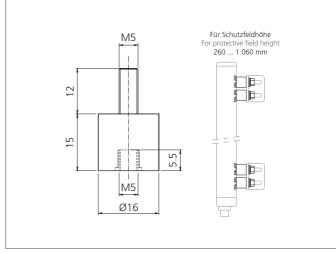

| TECHNICAL INFORMATION (typ.) |                                                                            |
|------------------------------|----------------------------------------------------------------------------|
| Operating principle          | Vibration damper                                                           |
| Suitable for                 | all light curtains / -grids with a protected height of 260 $\dots$ 1060 mm |
| Material                     | Rubber, metal (Vibration dampers)                                          |
| Scope of delivery            | quick installation guide, 8 vibration dampers, Fixing material             |
|                              |                                                                            |
|                              |                                                                            |
|                              |                                                                            |
|                              |                                                                            |
|                              |                                                                            |
|                              |                                                                            |
|                              |                                                                            |
|                              |                                                                            |
|                              |                                                                            |
|                              |                                                                            |
|                              |                                                                            |
|                              |                                                                            |
|                              |                                                                            |
|                              |                                                                            |
|                              |                                                                            |
|                              |                                                                            |
|                              |                                                                            |