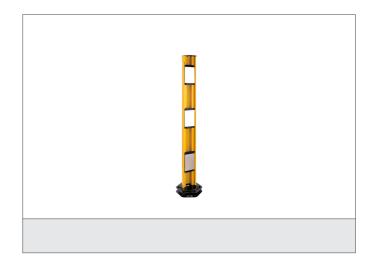

## FMC-SB3

## Column with deflection mirror

- For the realization of circumferential protections up to 4 sides
- Not more than one safety light curtain / -grid necessary
- Special models equipped with a protective anti-fragmentation film on the mirrors available on request
- Robust column made by aluminium extrusion poles
- With adjustable angular orientation
- Optical power reduction factor 15% for each mirror
- Built-in spirit level for a correct positioning of the vertical axis

| TECHNICAL INFORMATION (typ.)   |                                                          |
|--------------------------------|----------------------------------------------------------|
| Total height (A)               | 1200 mm                                                  |
| Operating principle            | Mounting column with deflection mirror                   |
| Number                         | 3 (deflection mirrors)                                   |
| Characteristics                | built-in spirit level                                    |
| Ambient temperature, operation | -10 +50 °C (mirrors)                                     |
| Suitable for                   | 3 beam security light grids                              |
| Casing material                | aluminium extrusion poles, epoxy powder coated, plastics |
| Version                        | freely adjustable                                        |
| Scope of delivery              | assembly instruction, Fixing material                    |
| Optical power reduction factor | 15 %                                                     |
|                                |                                                          |