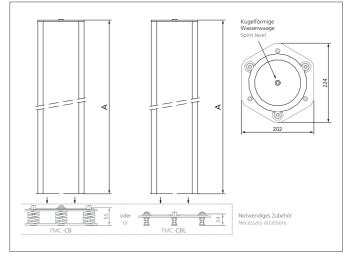

## Column with deflection mirror

- For the realization of circumferential protections up to 4 sides
- Not more than one safety light curtain / -grid necessary
- Special models equipped with a protective anti-fragmentation film on the mirrors available on request
- Robust column made by aluminium extrusion poles
- With adjustable angular orientation
- Optical power reduction factor 15% for each mirror
- Built-in spirit level for a correct positioning of the vertical axis

| TECHNICAL INFORMATION (typ.)   |                                                          |
|--------------------------------|----------------------------------------------------------|
| Total height (A)               | 1200 mm                                                  |
| Operating principle            | Mounting column with deflection mirror                   |
| Number                         | 3 (deflection mirrors)                                   |
| Characteristics                | built-in spirit level                                    |
| Ambient temperature, operation | -10 +50 °C (mirrors)                                     |
| Suitable for                   | 3 beam security light grids                              |
| Casing material                | aluminium extrusion poles, epoxy powder coated, plastics |
| Version                        | freely adjustable                                        |
| Scope of delivery              | assembly instruction, Fixing material                    |
| Optical power reduction factor | 15 %                                                     |
|                                |                                                          |