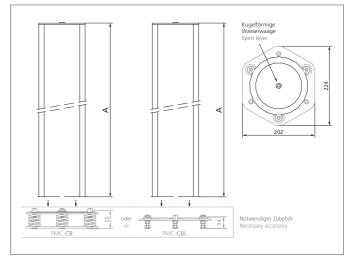

## FMC-EB1700R Mounting column

- Easy assembling and disassembling of the light curtain
- Easy height adjustment of the first beam
- With rear cable entry
- Robust column made by aluminium extrusion poles
- With adjustable angular orientation
- Built-in spirit level for a correct positioning of the vertical axis

| TECHNICAL INFORMATION (typ.) |                                                                     |
|------------------------------|---------------------------------------------------------------------|
| Total height (A)             | 1670 mm                                                             |
| Operating principle          | Mounting column                                                     |
| Characteristics              | built-in spirit level                                               |
| Features                     | rear cable entry (PG11 gland)                                       |
| Suitable for                 | all light curtains with a protected height up to 1210 mm            |
| Casing material              | aluminium extrusion poles, epoxy powder coated, plastics            |
| Scope of delivery            | assembly instruction, 2 adjustable fixing brackets, Fixing material |