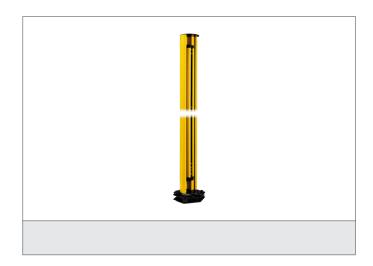

## FMC-EB1700 Mounting column

- Easy assembling and disassembling of the light curtain
- Easy height adjustment of the first beam
- Robust column made by aluminium extrusion poles
- With adjustable angular orientation
- Built-in spirit level for a correct positioning of the vertical axis