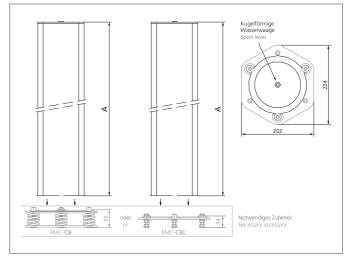

| TECHNICAL INFORMATION (typ.) |                                                                     |
|------------------------------|---------------------------------------------------------------------|
| Total height (A)             | 1670 mm                                                             |
| Operating principle          | Mounting column                                                     |
| Characteristics              | built-in spirit level                                               |
| Suitable for                 | all light curtains with a protected height up to 1210 mm            |
| Casing material              | aluminium extrusion poles, epoxy powder coated, plastics            |
| Scope of delivery            | assembly instruction, 2 adjustable fixing brackets. Fixing material |