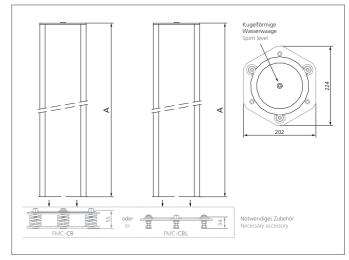

## **Mounting column**

- Easy assembling and disassembling of the light curtain
- Easy height adjustment of the first beam
- Robust column made by aluminium extrusion poles
- With adjustable angular orientation
- Built-in spirit level for a correct positioning of the vertical axis

| TECHNICAL INFORMATION (torn ) |                                                                     |
|-------------------------------|---------------------------------------------------------------------|
| TECHNICAL INFORMATION (typ.)  | 1670                                                                |
| Total height (A)              | 1670 mm                                                             |
| Operating principle           | Mounting column                                                     |
| Characteristics               | built-in spirit level                                               |
| Suitable for                  | all light curtains with a protected height up to 1210 mm            |
| Casing material               | aluminium extrusion poles, epoxy powder coated, plastics            |
| Scope of delivery             | assembly instruction, 2 adjustable fixing brackets, Fixing material |
|                               |                                                                     |
|                               |                                                                     |
|                               |                                                                     |
|                               |                                                                     |
|                               |                                                                     |
|                               |                                                                     |
|                               |                                                                     |
|                               |                                                                     |
|                               |                                                                     |
|                               |                                                                     |
|                               |                                                                     |
|                               |                                                                     |
|                               |                                                                     |
|                               |                                                                     |
|                               |                                                                     |
|                               |                                                                     |
|                               |                                                                     |