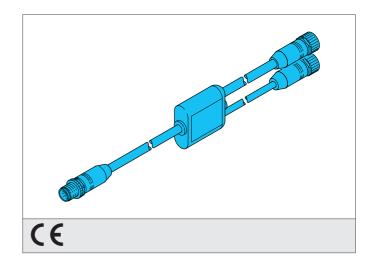

| TECHNICAL INFORMATION (typ.) | +20°C, 24V DC                               |
|------------------------------|---------------------------------------------|
| 操作原理                         | T-piece for muting arms                     |
| 尺寸                           | M12 (thread)                                |
| 设计                           | 直的                                          |
| 长度                           | 400 mm                                      |
| 为了                           | T-piece for muting arms MZ-T4P, transmitter |
| 连接                           | Connector, M12, 5-poled                     |
| Connection 2                 | Socket, M12, 5-poled                        |
| Connection 3                 | Socket, M12, 5-poled                        |
|                              |                                             |
|                              |                                             |
|                              |                                             |
|                              |                                             |
|                              |                                             |
|                              |                                             |
|                              |                                             |
|                              |                                             |
|                              |                                             |
|                              |                                             |
|                              |                                             |
|                              |                                             |
|                              |                                             |
|                              |                                             |