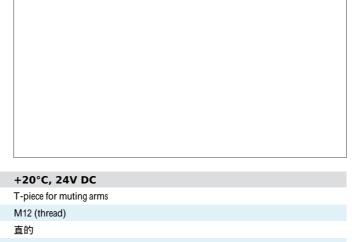

TECHNICAL INFORMATION (tvp.)

| TECHNICAL INFORMATION (typ.) | +20 C, 24V DC                            |
|------------------------------|------------------------------------------|
| 操作原理                         | T-piece for muting arms                  |
| 尺寸                           | M12 (thread)                             |
| 设计                           | 直的                                       |
| 长度                           | 400 mm                                   |
| 为了                           | T-piece for muting arms MZ-T4P, receiver |
| 连接                           | Connector, M12, 5-poled                  |
| Connection 2                 | Socket, M12, 5-poled                     |
| Connection 3                 | Socket, M12, 5-poled                     |
|                              |                                          |
|                              |                                          |
|                              |                                          |
|                              |                                          |
|                              |                                          |
|                              |                                          |
|                              |                                          |
|                              |                                          |
|                              |                                          |
|                              |                                          |
|                              |                                          |
|                              |                                          |
|                              |                                          |
|                              |                                          |
|                              |                                          |