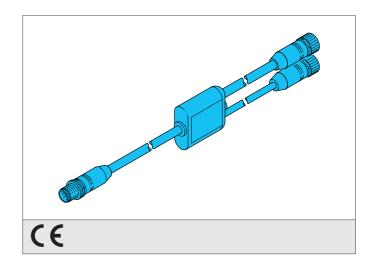

TECHNICAL INFORMATION (tvp.)

| TECHNICAL INFORMATION (typ.) | +20 C, 24V DC                            |
|------------------------------|------------------------------------------|
| 操作原理                         | T-piece for muting arms                  |
| 尺寸                           | M12 (thread)                             |
| 设计                           | 直的                                       |
| 长度                           | 400 mm                                   |
| 为了                           | T-piece for muting arms MZ-T4P, receiver |
| 连接                           | Connector, M12, 5-poled                  |
| Connection 2                 | Socket, M12, 5-poled                     |
| Connection 3                 | Socket, M12, 5-poled                     |
|                              |                                          |
|                              |                                          |
|                              |                                          |
|                              |                                          |
|                              |                                          |
|                              |                                          |
|                              |                                          |
|                              |                                          |
|                              |                                          |
|                              |                                          |
|                              |                                          |
|                              |                                          |
|                              |                                          |
|                              |                                          |
|                              |                                          |