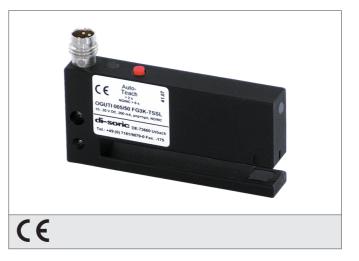

## OGUTS 005/50 FG3K-TSSL Optical Label Sensor

- Integrated memory space
- Fast, simple, reliable: sensitivity adjustment via the teach key
- Auto-teach during a running process
- Remote teach function
- LED indicator for the teach procedure
- Detection of an extremely wide range of different labels
- Large functional reserve
- To be integrated in edge of the label dispenser