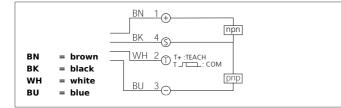

## OGUTS 005/50 FG3K-TSSL Optical Label Sensor

- Integrated memory space
- Fast, simple, reliable: sensitivity adjustment via the teach key
- Auto-teach during a running process
- Remote teach function
- LED indicator for the teach procedure
- Detection of an extremely wide range of different labels
- Large functional reserve
- To be integrated in edge of the label dispenser