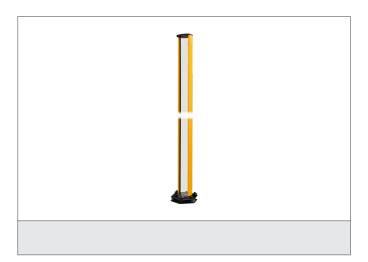

## FMC-S4 Column with deflection mirror

- For the realization of circumferential protections up to 4 sides
- Not more than one safety light curtain / -grid necessary
- Special models equipped with a protective anti-fragmentation film on the mirrors available on request
- Robust column made by aluminium extrusion poles
- With adjustable angular orientation
- Optical power reduction factor 15% for each mirror
- Built-in spirit level for a correct positioning of the vertical axis

| TECHNICAL INFORMATION (typ.)   |                                                          |
|--------------------------------|----------------------------------------------------------|
| Total height (A)               | 1330 mm                                                  |
| Operating principle            | Mounting column with deflection mirror                   |
| Number                         | 1 (deflection mirror)                                    |
| Characteristics                | built-in spirit level                                    |
| Ambient temperature, operation | -10 +50 °C (mirrors)                                     |
| Suitable for                   | 4 beam security light grids                              |
| Casing material                | aluminium extrusion poles, epoxy powder coated, plastics |
| Version                        | pre-assembled                                            |
| Scope of delivery              | assembly instruction, Fixing material                    |
| Optical power reduction factor | 15 %                                                     |