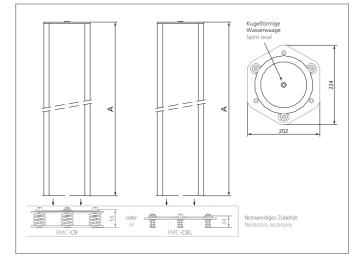

## FMC-S4 Column with deflection mirror

- For the realization of circumferential protections up to 4 sides
- Not more than one safety light curtain / -grid necessary
- Special models equipped with a protective anti-fragmentation film on the mirrors available on request
- Robust column made by aluminium extrusion poles
- With adjustable angular orientation
- Optical power reduction factor 15% for each mirror
- Built-in spirit level for a correct positioning of the vertical axis

| TECHNICAL INFORMATION (typ.)   |                                                          |
|--------------------------------|----------------------------------------------------------|
| Total height (A)               | 1330 mm                                                  |
| Operating principle            | Mounting column with deflection mirror                   |
| Number                         | 1 (deflection mirror)                                    |
| Characteristics                | built-in spirit level                                    |
| Ambient temperature, operation | -10 +50 °C (mirrors)                                     |
| Suitable for                   | 4 beam security light grids                              |
| Casing material                | aluminium extrusion poles, epoxy powder coated, plastics |
| Version                        | pre-assembled                                            |
| Scope of delivery              | assembly instruction, Fixing material                    |
| Optical power reduction factor | 15 %                                                     |