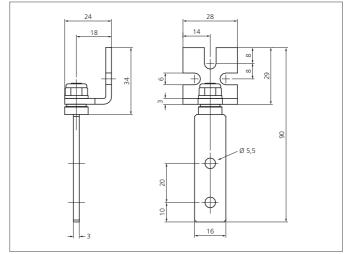

| TECHNICAL INFORMATION (typ.) | +20°C, 24V DC                                                |
|------------------------------|--------------------------------------------------------------|
| Operating principle          | Adjustable fixing bracket                                    |
| Adjustment range             | 180°                                                         |
| Suitable for                 | all light curtains and light grids                           |
| Material                     | Black anodized steel (Fixing brackets)                       |
| Scope of delivery            | quick installation guide, 4 swivel brackets, Fixing material |
|                              |                                                              |
|                              |                                                              |
|                              |                                                              |
|                              |                                                              |
|                              |                                                              |
|                              |                                                              |
|                              |                                                              |
|                              |                                                              |
|                              |                                                              |
|                              |                                                              |
|                              |                                                              |
|                              |                                                              |
|                              |                                                              |
|                              |                                                              |
|                              |                                                              |
|                              |                                                              |
|                              |                                                              |