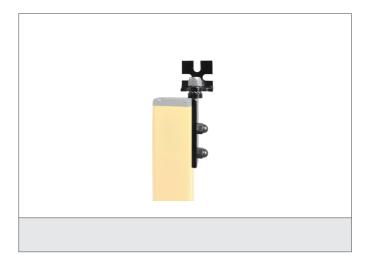

## Adjustable fixing brackets

- Adjustment range up to 180°
- Robust design
- Set includes the for emitter and receiver necessary brackets
- Use is recommended for long distances or the use of deflection mirrors