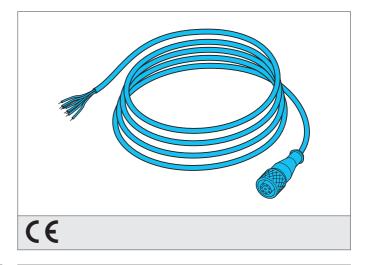

## **Connecting cable**

**#di-soric** 

- Sturdy metal coupling ring
- Flexible lead design
- Good stripping properties
- High protection class

| TECHNICAL INFORMATION (typ.) | +20°C, 24V DC                       |
|------------------------------|-------------------------------------|
| Operating principle          | Connection cable                    |
| Size                         | M12 (thread)                        |
| Design                       | straight                            |
| Length                       | 15.000 mm                           |
| Characteristics              | metal coupling ring                 |
| Protection class             | IP 67                               |
| Suitable for                 | receiver SLM4                       |
| Material                     | PVC (Cable)                         |
| Connection                   | Socket, M12, 12-poled, flying leads |
|                              |                                     |