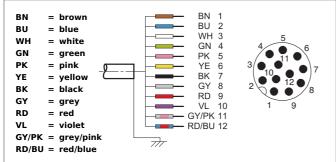

| TECHNICAL INFORMATION (typ.) | +20°C, 24V DC                       |
|------------------------------|-------------------------------------|
| Operating principle          | Connection cable                    |
| Size                         | M12 (thread)                        |
| Design                       | straight                            |
| Length                       | 15.000 mm                           |
| Characteristics              | metal coupling ring                 |
| Protection class             | IP 67                               |
| Suitable for                 | receiver SLM4                       |
| Material                     | PVC (Cable)                         |
| Connection                   | Socket, M12, 12-poled, flying leads |
|                              |                                     |