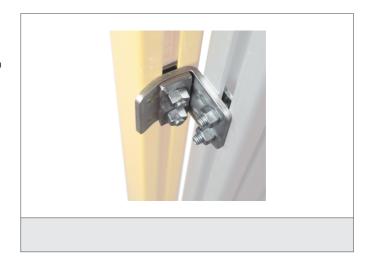

## Adjustable fixing brackets

**#di-soric** 

- Adjustable
- Robust design
- Set includes the for emitter and receiver necessary brackets
- Use is recommended for long distances or the use of deflection mirrors

| TECHNICAL INFORMATION (typ.) Operating principle | Adjustable fixing bracket                                               |
|--------------------------------------------------|-------------------------------------------------------------------------|
| Adjustment range                                 | 14°                                                                     |
| Suitable for                                     | all light curtains / -grids with a protected height up to 1060 mm       |
| Material                                         | Zinc plated metal (Fixing brackets)                                     |
| Scope of delivery                                | quick installation guide, 4 adjustable fixing brackets, Fixing material |
|                                                  |                                                                         |
|                                                  |                                                                         |
|                                                  |                                                                         |
|                                                  |                                                                         |
|                                                  |                                                                         |
|                                                  |                                                                         |
|                                                  |                                                                         |
|                                                  |                                                                         |
|                                                  |                                                                         |
|                                                  |                                                                         |
|                                                  |                                                                         |
|                                                  |                                                                         |
|                                                  |                                                                         |