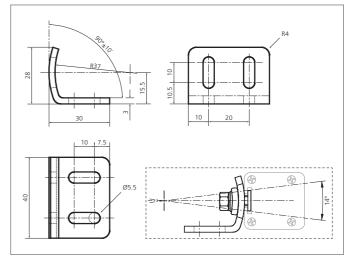

| TECHNICAL INFORMATION (typ.) Operating principle | Adjustable fixing bracket                                               |
|--------------------------------------------------|-------------------------------------------------------------------------|
| Adjustment range                                 | 14°                                                                     |
| Suitable for                                     | all light curtains / -grids with a protected height up to 1060 mm       |
| Material                                         | Zinc plated metal (Fixing brackets)                                     |
| Scope of delivery                                | quick installation guide, 4 adjustable fixing brackets, Fixing material |
|                                                  |                                                                         |
|                                                  |                                                                         |
|                                                  |                                                                         |
|                                                  |                                                                         |
|                                                  |                                                                         |
|                                                  |                                                                         |
|                                                  |                                                                         |
|                                                  |                                                                         |
|                                                  |                                                                         |
|                                                  |                                                                         |
|                                                  |                                                                         |
|                                                  |                                                                         |
|                                                  |                                                                         |