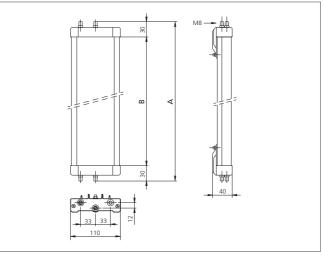

| TECHNICAL INFORMATION (typ.)   |                                                                     |
|--------------------------------|---------------------------------------------------------------------|
| Total height (A)               | 1660 mm                                                             |
| Operating principle            | Deflection mirror                                                   |
| Ambient temperature, operation | -10 +55 °C (mirrors)                                                |
| Suitable for                   | 1510 mm protective field height                                     |
| Casing material                | aluminium extrusion poles, epoxy powder coated, plastics            |
| Version                        | freely adjustable                                                   |
| Scope of delivery              | assembly instruction, 2 adjustable fixing brackets, Fixing material |
| Optical power reduction factor | 15 %                                                                |
| Deflection mirror height (B)   | 1600 mm                                                             |