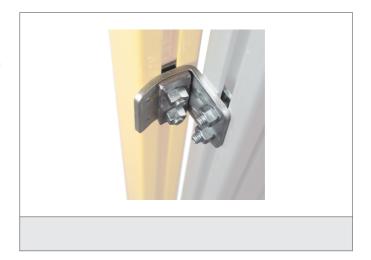

## Adjustable fixing brackets

- Adjustable
- Robust design
- Set includes the for emitter and receiver necessary brackets
- Use is recommended for long distances or the use of deflection

| TECHNICAL INFORMATION (typ.) |                                                                           |
|------------------------------|---------------------------------------------------------------------------|
| Operating principle          | Adjustable fixing bracket                                                 |
| Adjustment range             | 14°                                                                       |
| Suitable for                 | all light curtains / -grids with a protected height starting from 1210 mm |
| Material                     | Zinc plated metal (Fixing brackets)                                       |
| Scope of delivery            | quick installation guide, 6 adjustable fixing brackets, Fixing material   |
|                              |                                                                           |
|                              |                                                                           |
|                              |                                                                           |
|                              |                                                                           |
|                              |                                                                           |
|                              |                                                                           |
|                              |                                                                           |
|                              |                                                                           |
|                              |                                                                           |
|                              |                                                                           |
|                              |                                                                           |
|                              |                                                                           |
|                              |                                                                           |
|                              |                                                                           |
|                              |                                                                           |
|                              |                                                                           |