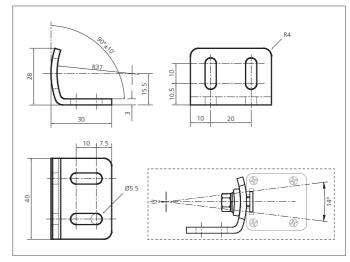

| TECHNICAL INFORMATION (typ.) |                                                                           |
|------------------------------|---------------------------------------------------------------------------|
| Operating principle          | Adjustable fixing bracket                                                 |
| Adjustment range             | 14°                                                                       |
| Suitable for                 | all light curtains / -grids with a protected height starting from 1210 mm |
| Material                     | Zinc plated metal (Fixing brackets)                                       |
| Scope of delivery            | quick installation guide, 6 adjustable fixing brackets, Fixing material   |
|                              |                                                                           |
|                              |                                                                           |
|                              |                                                                           |
|                              |                                                                           |
|                              |                                                                           |
|                              |                                                                           |
|                              |                                                                           |
|                              |                                                                           |
|                              |                                                                           |
|                              |                                                                           |
|                              |                                                                           |
|                              |                                                                           |
|                              |                                                                           |
|                              |                                                                           |
|                              |                                                                           |
|                              |                                                                           |