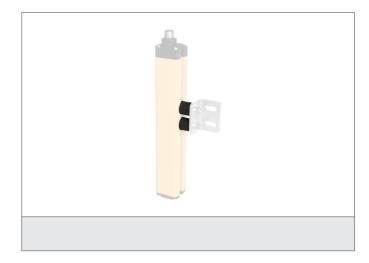

## **Vibration dampers**

**#**di-soric

- Use is highly recommended in case of strong vibrations (presses, weaving machines etc.)
- Robust design
- Set includes the for emitter and receiver necessary dampers

| TECHNICAL INFORMATION (typ.) |                                                                           |
|------------------------------|---------------------------------------------------------------------------|
| Operating principle          | Vibration damper                                                          |
| Suitable for                 | all light curtains / -grids with a protected height starting from 1210 mm |
| Material                     | Rubber, metal (Vibration dampers)                                         |
| Scope of delivery            | quick installation guide, 12 vibration dampers, Fixing material           |
|                              |                                                                           |
|                              |                                                                           |
|                              |                                                                           |
|                              |                                                                           |
|                              |                                                                           |
|                              |                                                                           |
|                              |                                                                           |
|                              |                                                                           |
|                              |                                                                           |
|                              |                                                                           |
|                              |                                                                           |
|                              |                                                                           |
|                              |                                                                           |
|                              |                                                                           |
|                              |                                                                           |
|                              |                                                                           |