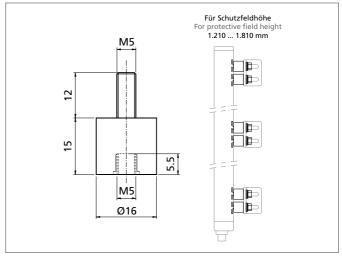

| TECHNICAL INFORMATION (typ.) |                                                                           |
|------------------------------|---------------------------------------------------------------------------|
| Operating principle          | Vibration damper                                                          |
| Suitable for                 | all light curtains / -grids with a protected height starting from 1210 mm |
| Material                     | Rubber, metal (Vibration dampers)                                         |
| Scope of delivery            | quick installation guide, 12 vibration dampers, Fixing material           |
|                              |                                                                           |
|                              |                                                                           |
|                              |                                                                           |
|                              |                                                                           |
|                              |                                                                           |
|                              |                                                                           |
|                              |                                                                           |
|                              |                                                                           |
|                              |                                                                           |
|                              |                                                                           |
|                              |                                                                           |
|                              |                                                                           |
|                              |                                                                           |
|                              |                                                                           |
|                              |                                                                           |
|                              |                                                                           |