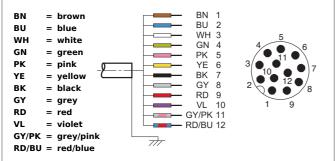

| TECHNICAL INFORMATION (typ.) | +20°C, 24V DC                       |
|------------------------------|-------------------------------------|
| Operating principle          | Connection cable                    |
| Size                         | M12 (thread)                        |
| Design                       | straight                            |
| Length                       | 5.000 mm                            |
| Characteristics              | metal coupling ring                 |
| Protection class             | IP 67                               |
| Suitable for                 | receiver SLM4                       |
| Material                     | PVC (Cable)                         |
| Connection                   | Socket, M12, 12-poled, flying leads |
|                              |                                     |