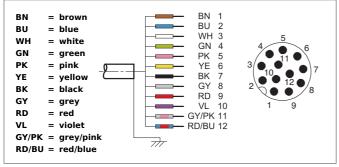

| TECHNICAL INFORMATION (typ.) | +20°C, 24V DC                       |
|------------------------------|-------------------------------------|
| Operating principle          | Connection cable                    |
| Size                         | M12 (thread)                        |
| Design                       | straight                            |
| Length                       | 3.000 mm                            |
| Characteristics              | metal coupling ring                 |
| Protection class             | IP 67                               |
| Suitable for                 | receiver SLM4                       |
| Material                     | PVC (Cable)                         |
| Connection                   | Socket, M12, 12-poled, flying leads |
|                              |                                     |