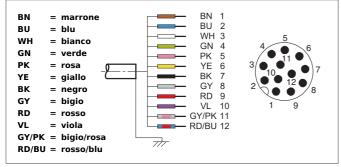

| TECHNICAL INFORMATION (typ.) | +20°C, 24V DC                       |
|------------------------------|-------------------------------------|
| Operating principle          | Connection cable                    |
| Size                         | M12 (thread)                        |
| Design                       | straight                            |
| Length                       | 20.000 mm                           |
| Characteristics              | metal coupling ring                 |
| Protection class             | IP 67                               |
| Suitable for                 | receiver SLM4                       |
| Material                     | PVC (Cable)                         |
| Connection                   | Socket, M12, 12-poled, flying leads |
|                              |                                     |