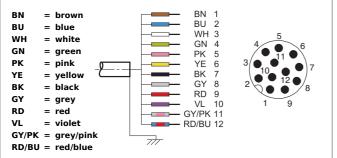

| TECHNICAL INFORMATION (typ.) | +20°C, 24V DC                       |
|------------------------------|-------------------------------------|
| Operating principle          | Connection cable                    |
| Size                         | M12 (thread)                        |
| Design                       | straight                            |
| Length                       | 20.000 mm                           |
| Characteristics              | metal coupling ring                 |
| Protection class             | IP 67                               |
| Suitable for                 | receiver SLM4                       |
| Material                     | PVC (Cable)                         |
| Connection                   | Socket, M12, 12-poled, flying leads |
|                              |                                     |