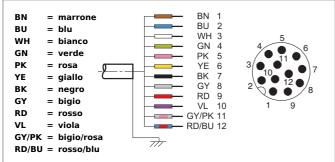

| TECHNICAL INFORMATION (typ.) | +20°C, 24V DC                       |
|------------------------------|-------------------------------------|
| Operating principle          | Connection cable                    |
| Size                         | M12 (thread)                        |
| Design                       | straight                            |
| Length                       | 15.000 mm                           |
| Characteristics              | metal coupling ring                 |
| Protection class             | IP 67                               |
| Suitable for                 | receiver SLM4                       |
| Material                     | PVC (Cable)                         |
| Connection                   | Socket, M12, 12-poled, flying leads |
|                              |                                     |