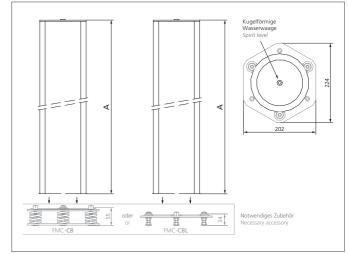

## **Column with deflection mirror**

- For the realization of circumferential protections up to 4 sides
- Not more than one safety light curtain / -grid necessary
- Special models equipped with a protective anti-fragmentation film on the mirrors available on request
- Robust column made by aluminium extrusion poles
- With adjustable angular orientation
- Optical power reduction factor 15% for each mirror
- Built-in spirit level for a correct positioning of the vertical axis

| TECHNICAL INFORMATION (typ.)   |                                                          |
|--------------------------------|----------------------------------------------------------|
| Total height (A)               | 1200 mm                                                  |
| Operating principle            | Mounting column with deflection mirror                   |
| Number                         | 1 (deflection mirror)                                    |
| Characteristics                | built-in spirit level                                    |
| Ambient temperature, operation | -10 +50 °C (mirrors)                                     |
| Suitable for                   | 3 beam security light grids                              |
| Casing material                | aluminium extrusion poles, epoxy powder coated, plastics |
| Version                        | pre-assembled                                            |
| Scope of delivery              | assembly instruction, Fixing material                    |
| Optical power reduction factor | 15 %                                                     |
|                                |                                                          |