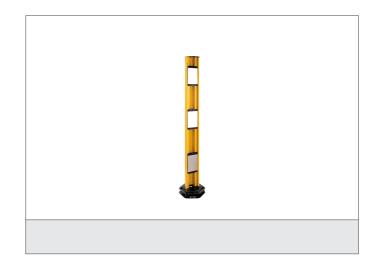

## Column

- Easy assembling and disassembling of the light curtain
- Easy height adjustment of the first beam
- Robust column made by aluminium extrusion poles
- With adjustable angular orientation
- Built-in spirit level for a correct positioning of the vertical axis