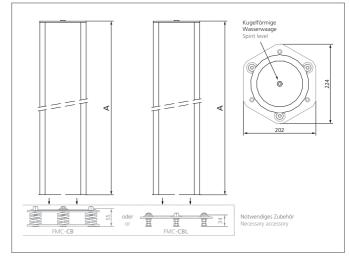

## Column

- Easy assembling and disassembling of the light curtain
- Easy height adjustment of the first beam
- Robust column made by aluminium extrusion poles
- With adjustable angular orientation
- Built-in spirit level for a correct positioning of the vertical axis

| TECHNICAL INFORMATION (typ.)   |                                                          |
|--------------------------------|----------------------------------------------------------|
| Total height (A)               | 1200 mm                                                  |
| Operating principle            | Mounting column for Safety light frid SLM 4              |
| Number                         | 3 (deflection mirrors)                                   |
| Characteristics                | built-in spirit level                                    |
| Ambient temperature, operation | -10 +50 °C (mirrors)                                     |
| Suitable for                   | SLM4 with a protected height of 1.700 mm                 |
| Casing material                | aluminium extrusion poles, epoxy powder coated, plastics |
| Version                        | pre-assembled                                            |
| Scope of delivery              | assembly instruction, Fixing material                    |
| Optical power reduction factor | 15 %                                                     |
|                                |                                                          |
|                                |                                                          |