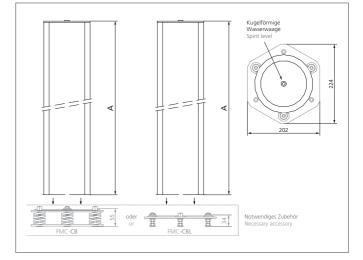

## FMC-S2 Column with deflection mirror

- For the realization of circumferential protections up to 4 sides
- Not more than one safety light curtain / -grid necessary
- Special models equipped with a protective anti-fragmentation film on the mirrors available on request
- Robust column made by aluminium extrusion poles
- With adjustable angular orientation
- Optical power reduction factor 15% for each mirror
- Built-in spirit level for a correct positioning of the vertical axis

| TECHNICAL INFORMATION (typ.)   |                                                          |
|--------------------------------|----------------------------------------------------------|
| Total height (A)               | 1000 mm                                                  |
| Operating principle            | Mounting column with deflection mirror                   |
| Number                         | 1 (deflection mirror)                                    |
| Characteristics                | built-in spirit level                                    |
| Ambient temperature, operation | -10 +50 °C (mirrors)                                     |
| Suitable for                   | 2 beam security light grids                              |
| Casing material                | aluminium extrusion poles, epoxy powder coated, plastics |
| Version                        | pre-assembled                                            |
| Scope of delivery              | assembly instruction, Fixing material                    |
| Optical power reduction factor | 15 %                                                     |