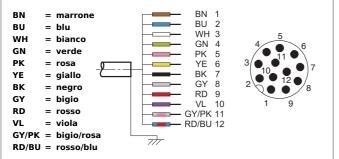

| TECHNICAL INFORMATION (typ.) | +20°C, 24V DC                       |
|------------------------------|-------------------------------------|
| Operating principle          | Connection cable                    |
| Size                         | M12 (thread)                        |
| Design                       | straight                            |
| Length                       | 10.000 mm                           |
| Characteristics              | metal coupling ring                 |
| Protection class             | IP 67                               |
| Suitable for                 | receiver SLM4                       |
| Material                     | PVC (Cable)                         |
| Connection                   | Socket, M12, 12-poled, flying leads |
|                              |                                     |