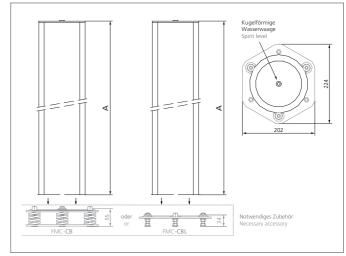

## **Mounting column**

- Easy assembling and disassembling of the light grid
- Easy height adjustment of the first beam
- Robust column made by aluminium extrusion poles
- With adjustable angular orientation
- Built-in spirit level for a correct positioning of the vertical axis

| TECHNICAL INFORMATION (typ.) |                                                                     |
|------------------------------|---------------------------------------------------------------------|
| Total height (A)             | 1000 mm                                                             |
| Operating principle          | Mounting column                                                     |
| Characteristics              | built-in spirit level                                               |
| Suitable for                 | 2 beam security light grids                                         |
| Casing material              | aluminium extrusion poles, epoxy powder coated, plastics            |
| Scope of delivery            | assembly instruction, 2 adjustable fixing brackets, Fixing material |
|                              |                                                                     |
|                              |                                                                     |
|                              |                                                                     |
|                              |                                                                     |
|                              |                                                                     |
|                              |                                                                     |
|                              |                                                                     |
|                              |                                                                     |
|                              |                                                                     |
|                              |                                                                     |
|                              |                                                                     |
|                              |                                                                     |
|                              |                                                                     |
|                              |                                                                     |
|                              |                                                                     |
|                              |                                                                     |