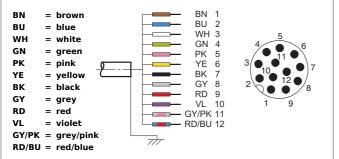

| TECHNICAL INFORMATION (typ.) | +20°C, 24V DC                       |
|------------------------------|-------------------------------------|
| Operating principle          | Connection cable                    |
| Size                         | M12 (thread)                        |
| Design                       | straight                            |
| Length                       | 10.000 mm                           |
| Characteristics              | metal coupling ring                 |
| Protection class             | IP 67                               |
| Suitable for                 | receiver SLM4                       |
| Material                     | PVC (Cable)                         |
| Connection                   | Socket, M12, 12-poled, flying leads |
|                              |                                     |