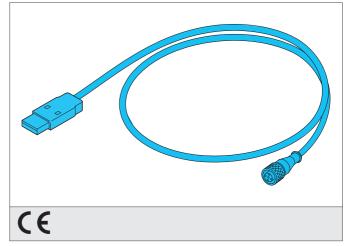

## **Connecting cable**

- Sturdy metal coupling ring
- High protection class
- Connection cable: socket / socket

| TECHNICAL INFORMATION (typ.) | +20°C, 24V DC                   |
|------------------------------|---------------------------------|
| Operating principle          | Connecting cable                |
| Size                         | M12 (thread)                    |
| Design                       | straight                        |
| Length                       | 2.000 mm                        |
| Characteristics              | metal coupling ring             |
| Protection class             | IP 67                           |
| Suitable for                 | SLM4PO and PC                   |
| Material                     | PVC (Cable)                     |
| Connection                   | Socket, M12, 5-poled, to socket |
| Connection 2                 | USB-A                           |
|                              |                                 |
|                              |                                 |