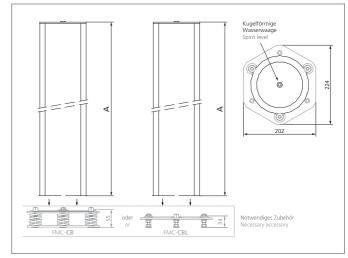

## **Mounting column**

- Easy assembling and disassembling of the light grid
- Easy height adjustment of the first beam
- Robust column made by aluminium extrusion poles
- With adjustable angular orientation
- Built-in spirit level for a correct positioning of the vertical axis

| TECHNICAL INFORMATION (typ.) |                                                                     |
|------------------------------|---------------------------------------------------------------------|
| Total height (A)             | 1000 mm                                                             |
| Operating principle          | Mounting column                                                     |
| Characteristics              | built-in spirit level                                               |
| Suitable for                 | 2 beam security light grids                                         |
| Casing material              | aluminium extrusion poles, epoxy powder coated, plastics            |
| Scope of delivery            | assembly instruction, 2 adjustable fixing brackets, Fixing material |
|                              |                                                                     |
|                              |                                                                     |
|                              |                                                                     |
|                              |                                                                     |
|                              |                                                                     |
|                              |                                                                     |
|                              |                                                                     |
|                              |                                                                     |
|                              |                                                                     |
|                              |                                                                     |
|                              |                                                                     |
|                              |                                                                     |
|                              |                                                                     |
|                              |                                                                     |
|                              |                                                                     |
|                              |                                                                     |