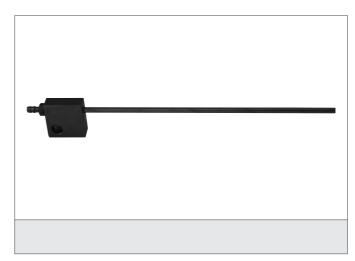

## **Cleaning Air Nozzle**

**#**di-soric

- For cleaning the receiver optics from accumulations and dirt
- By means of an M5 tube-adaption easy pneumatic connection
- Flexible
- Length 110 mm

| TECHNICAL INFORMATION (typ.) |                                              |
|------------------------------|----------------------------------------------|
| Length                       | 110 mm                                       |
| Characteristics              | Flexible, for angled and fork light barriers |
| Casing material              | metal                                        |
|                              |                                              |
|                              |                                              |
|                              |                                              |
|                              |                                              |
|                              |                                              |
|                              |                                              |
|                              |                                              |
|                              |                                              |
|                              |                                              |
|                              |                                              |
|                              |                                              |
|                              |                                              |
|                              |                                              |
|                              |                                              |
|                              |                                              |
|                              |                                              |
|                              |                                              |
|                              |                                              |