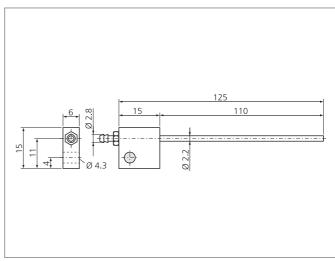

## **Cleaning Air Nozzle**

**#**di-soric

- For cleaning the receiver optics from accumulations and dirt
- By means of an M5 tube-adaption easy pneumatic connection
- Flexible
- Length 110 mm

| TECHNICAL INFORMATION (typ.) |                                              |
|------------------------------|----------------------------------------------|
| Length                       | 110 mm                                       |
| Characteristics              | Flexible, for angled and fork light barriers |
| Casing material              | metal                                        |
|                              |                                              |
|                              |                                              |
|                              |                                              |
|                              |                                              |
|                              |                                              |
|                              |                                              |
|                              |                                              |
|                              |                                              |
|                              |                                              |
|                              |                                              |
|                              |                                              |
|                              |                                              |
|                              |                                              |
|                              |                                              |
|                              |                                              |
|                              |                                              |
|                              |                                              |
|                              |                                              |