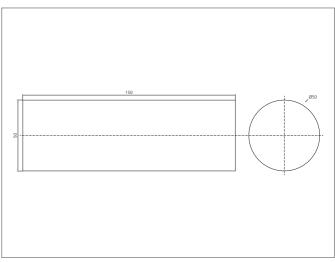

| TECHNICAL INFORMATION (typ.) |                                             |
|------------------------------|---------------------------------------------|
| Operating principle          | Test rod                                    |
| Size                         | 150 mm (Length/width)<br>Ø 50 mm (Diameter) |
| Suitable for                 | Safety light curtains with 50 mm resolution |
| Material                     | Aluminium, matte surface (Test rod)         |
|                              |                                             |
|                              |                                             |
|                              |                                             |
|                              |                                             |
|                              |                                             |
|                              |                                             |
|                              |                                             |
|                              |                                             |
|                              |                                             |
|                              |                                             |
|                              |                                             |
|                              |                                             |
|                              |                                             |
|                              |                                             |
|                              |                                             |
|                              |                                             |